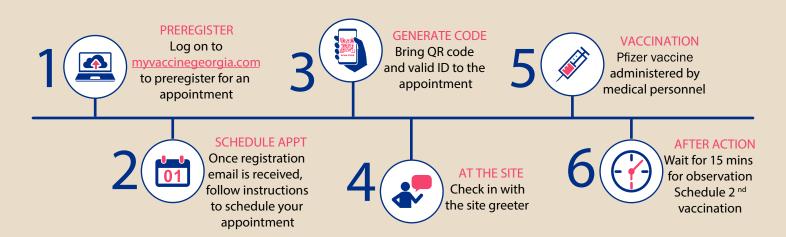

# **Mass Vaccination Sites**

# Fact Sheet

## Locations: Open Monday – Friday, 8am – 5pm

- Macon Farmers Market **Bibb County** 2055 Eisenhower Parkway Macon, GA 31206
- Albany Georgia **Forestry Site Dougherty County** 1150 W. Oakridge Dr. Albany, GA 31701
- Habersham County Fairgrounds **Habersham County** 4235 Toccoa Highway Clarkesville, GA 30523
- Delta Air Museum **Fulton County** 1220 Woolman Place SW Hapeville, Georgia 30354

#### Site Features



**Time** Drive Through Locations



Ultra Cold Storage



Pfizer Vaccines

#### **Vaccination Process**



#### **Our Partners**

- Healthcare **Workforce Logistics**
- Delta
- DNR
- DPH
- DPS

- FEMA
- GBI
- Georgia DOD
- MLU
- Sharecare

### **Projected Numbers**

Vaccines per site, per day

Total vaccines per week

100% FEMA reimbursed